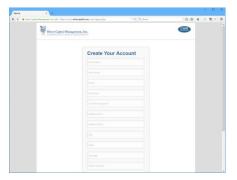

### Step Two

1. Create your account by entering your name, address, email, and phone number. You will also choose a password that will allow you to log back in at a future point in time if you are unable to complete the questionnaire at one time.