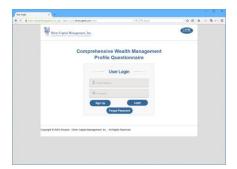

#### Step One:

- 1. Go to <a href="https://www.olivercapital.com/cwm">https://www.olivercapital.com/cwm</a>
- 2. Click on the "Sign Up" button as identified below.