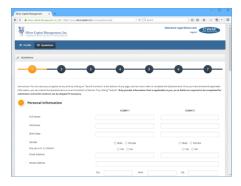

#### Step Four:

1. Begin Questionnaire - You can save your progress at any time by clicking on "Save & Continue" at the bottom of any page, and can return later to complete the Questionnaire. Once you have entered all applicable information, you can submit the Questionnaire to us at the bottom of Section 7 by clicking "Submit". Only provide information that is applicable to you, as no fields are required to be completed for submission and entire sections can be skipped if necessary.