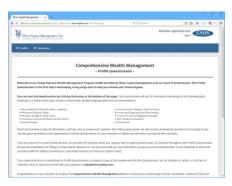

## Step Three:

1. Read Introductory Letter, then click on bottom at bottom of page